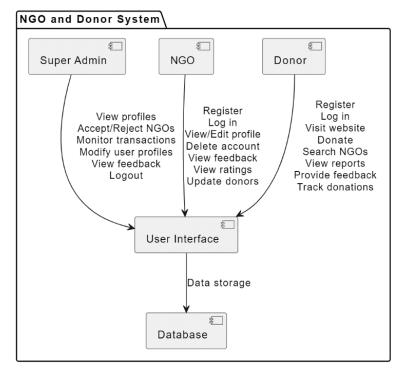

ough NGO updates. NGOs will undergo rigorous registration, with document submission for Super Admin verification. Upon approval, NGOs will receive login credentials to

## International Journal of Advanced Technology in Engineering and Science Vol. No. 12, Issue No. 04, April 2024 www.ijates.com

manage profiles, view donor feedback, and track donations. The Super Admin, utilizing CodeIgniter, will oversee NGO profiles, document verification, donor transactions, user modifications, and feedback reviews through a comprehensive dashboard. The system will adhere to software development best practices, ensuring scalability, reliability, and compliance with legal and ethical standards. Continuous testing and iterative development will refine and optimize functionality.

## SYSTEM ARCHITECTURE



## Figure 2 : System Architecture

## ADVANTAGES

- Implementation of robust encryption and access controls ensures the confidentiality and integrity of donor information, addressing privacy concerns and building trust among donors.
- The project seeks to streamline interactions between donors and NGOs by creating a centralized platform. Through user-friendly interfaces, donors can easily discover, evaluate, and contribute to NGOs aligned with their values, while NGOs can efficiently showcase their work and engage with potential supporters.
- Establishing and maintaining credibility is crucial for NGOs. The system ensures a meticulous registration process, including document submission and Super Admin approval, to enhance the credibility of participating NGOs.
- The project aims to exped