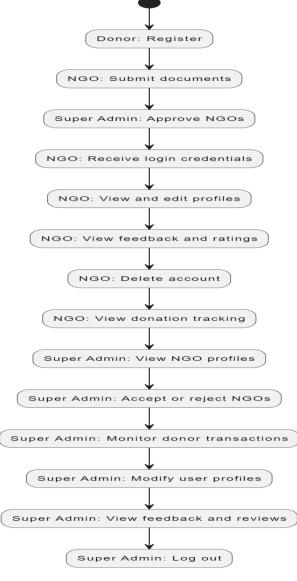

timely coordination. A notable feature is its multi-hospital connectivity, promoting seamless collaboration among healthcare institutions and enabling centralized information exchange. The donor-friendly interface ensures accuracy and accessibility of crucial information, fostering transparency and trust in the donation process. Additionally, the system aims to streamline administrative tasks, enhance public awareness, and uphold legal and ethical standards, establishing a robust and ethical organ donation ecosystem. Ultimately, it seeks to significantly improve healthcare coordination and advance the success of organ transplantation efforts.

International Journal of Advanced Technology in Engineering and Science -

Vol. No. 12, Issue No. 04, April 2024 www.ijates.com



### FLOW CHART



Figure 1 : Flow Chart

#### **IMPLEMENTATION**

The System development will utilize the CodeIgniter framework for backend operations, leveraging its efficiency in web application development. Secure database management, incorporating encryption for data protection, will maintain the confidentiality of donor and recipient information. Advanced matching algorithms for compatibility assessments will seamlessly integrate into the CodeIgniter backend. A user-centric web interface will be crafted using Bootstrap technology, ensuring responsiveness and visual appeal. Donors can easily register, login, and express donation intent, applying filters for NGO searches, accessing analysis reports, providing feedback and ratings, and tracking donations through NGO updates. NGOs will undergo rigorous r