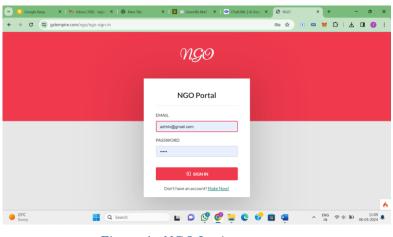

International Journal of Advanced Technology in Engineering and Science Vol. No. 12, Issue No. 04, April 2024 www.ijates.com

Figure 3:Homepage

Figure 4 : NGO Login

Figure 5: NGO Dashboard

International Journal of Advanced Technology in Engineering and ScienceVol. No. 12, Issue No. 04, April 2024ijateswww.ijates.comISSN 2348 - 7550